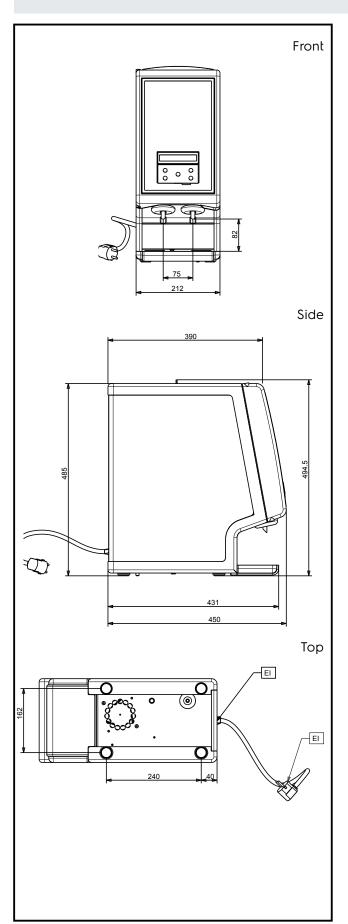

**Electric** 

Supply voltage: 220-240 V/1 ph/50 Hz

Electrical power max.: 1.25 kW

**Key Information:** 

15 kg Net weight: Shipping weight: 18 kg Shipping height: 630 mm Shipping width: 500 mm Shipping depth: 600 mm Shipping volume: 0.19 m<sup>3</sup>