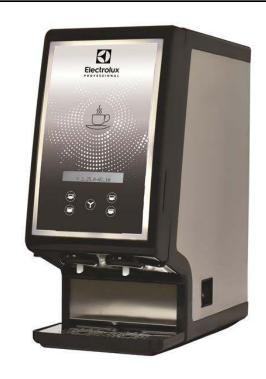

**Beverage Dispensing System** Hot Beverage Dispenser for soluble powder, 2 containers, black with UK plug

| ITEM #  |  |  |
|---------|--|--|
| MODEL # |  |  |
| NAME #  |  |  |
|         |  |  |
| SIS #   |  |  |
| AIA#    |  |  |

## Main Features

- Hot beverage dispenser for powder based drinks.
- Front panel LED backlighting.
- Completely removable powder containers.
- Sliding panel for easy filling of the water tank.
- While the machine works, display indicates:
  - dispensing phasewater level too low;

  - flavour being delivered;cleaning required;

  - heating stage;expired credit, if the machine is equipped with the chip card system;
  - filter replacement required.
- Mechanical and programmable control board.
- Multilanguage menu.
- Chip card on request.